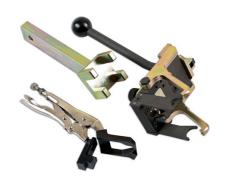

## Intermediate Lever Remover/Installer Kit

This kit is made up of the essential tools required to safely remove and refit the intermediate shaft control springs used on the VVT system found on the Citroën/Peugeot and MINI 1.4 and 1.6L, 16 valve engines.

## **Additional Information**

- Applications: MINI One, Clubman, Clubvan, Countryman, Coupe, Paceman and Roadster.
- Applications: Citroën C3 Picasso, C4, C4 Picasso, C5, DS3, DS4 and DS5. Peugeot 207, 208, 3008, 308, 5008, 508 and RCZ.
- Engine codes covered: MINI N12, N16 and N18; PSA: EP6CDT and EP6.
- Equivalent to BMW OEM 11 9 570, 11 9 571, 11 9 572 and 11 9 573; PSA OEM codes: 0197-3B1 and 0197-3B2.
- · For Timing Tool kit, please see Laser Part No. 6814. Designed to be used as per OEM instructions.