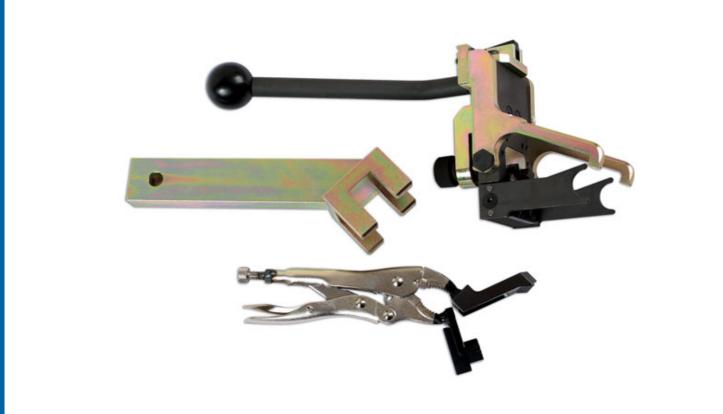

## Intermediate Lever Remover/Installer Kit

This kit is made up of the essential tools required to safely remove and refit the intermediate shaft control springs used on the VVT system found on the Citroën/Peugeot and MINI 1.4 and 1.6L, 16 valve engines.

## **Additional Information**

- Applications: MINI One, Clubman, Clubvan, Countryman, Coupe, Paceman and Roadster.
- Applications: Citroën C3 Picasso, C4, C4 Picasso, C5, DS3, DS4 and DS5. Peugeot 207, 208, 3008, 308, 5008, 508 and RCZ.
- Engine codes covered: MINI N12, N16 and N18; PSA: EP6CDT and EP6.
- Equivalent to BMW OEM 11 9 570, 11 9 571, 11 9 572 and 11 9 573; PSA OEM codes: 0197-3B1 and 0197-3B2.
- · For Timing Tool kit, please see Laser Part No. 6814. Designed to be used as per OEM instructions.